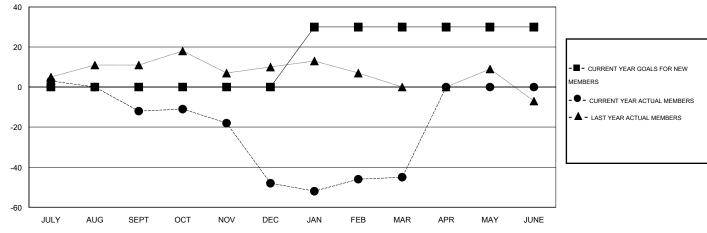

## GOALS AND ACTUAL MEMBERS CUMULATIVE

| DROPPED CLUBS: 2 | 24 CLUBS OF 49 ADDED 1 OR MORE<br>NEW MEMBERS |                       |
|------------------|-----------------------------------------------|-----------------------|
| DROPPED MEMBERS  |                                               |                       |
| DECEASED         | 9                                             | CLICK HERE FOR HEALTH |
| CLUB CANCELLED   | 0                                             | ASSESSMENT DATA       |
| OTHER            | 100                                           |                       |
| TOTAL            | 109                                           |                       |